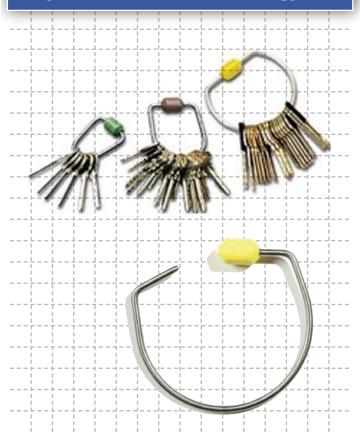

### Available in 3 sizes

 KR15 Small:
 15-20 keys

 KR25 Medium:
 20-30 keys

 KR35+ Large:
 50+ keys

15-20 keys Minimum 20-30 keys quantities 50+ keys per size: 10

Minimum quantities per colour: 20

AFRICA AUSTRALIA CHINA DENMARK | FRANCE HONG KONG **HUNGARY** INDONESIA **JAPAN** MALAYSIA NEW ZEALAND PHILIPPINES SINGAPORE TAIWAN THAILAND UK 🗖 USA I