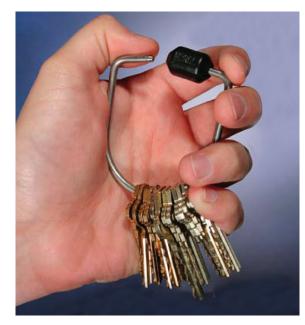

### Tamper Proof Key Rings

Your cost-effective secure key ring solution. It's the ONLY key ring on the market that easily allows you to re-use your key ring without cutting it apart. Just attach a new HUB and click it. NO CRIMPING TOOLS REQUIRED!