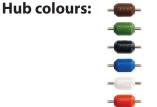

Replaceable Hub Technology allows you to re-use the key ring and replace the hub at a fraction of the cost. Simple to use and easy to re-use, yet adds security and value.

- No tools required to close assembly
- Re-useable 5/32" stainless steel rings
- A smart-switch solution that replaces your old welded and crimped rings
- Incorporates the cost-saving Replaceable Hub Technology
- Serialized/color-coded hubs to identify rings and prevent substitution