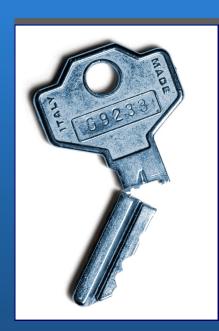

## Does your Key System detect this?

CaptureTech does!

SMART & SECURE KEY STORAGE SOLUTIONS

www.megafortris.com.au