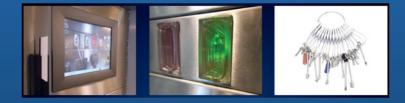

#### Latest Technology

 First of its kind; key audit technology picks up the slightest modification in returned keys.

 Latest RFID technology used in KeySeals.

 Bar-coding, colour & printing option available on all KeySeal tags.

Stand alone or networkable.

- Customised reporting, alerts & audits.
- End of day reporting; are all keys returned?
- Connect to 3rd party applications like payroll & rosters adding a further layer of protection.
- Return KeySeals to any slot.
- Pick to light coloured LED for fast, easy key selection.

#### **Smarter, Easier, More Secure**

 Easy to read Exception **Reports** 

 Time restrictions on when keys can be accessed.

- Key audit trail; who, when & how to replace.
- Easy control of picking runs save you time when issuing keys.
- Full key details including picture & manufacturer is displayed for all keys; even if a key is lost.

#### **Complete Control over Capacity**

 Customisable unique rack design to grow with your business. Custom build cabinets or supply your own. Have complete control over size.

 Start small and expand from simple readers through to secure cabinets & fully integrated key audit solutions.