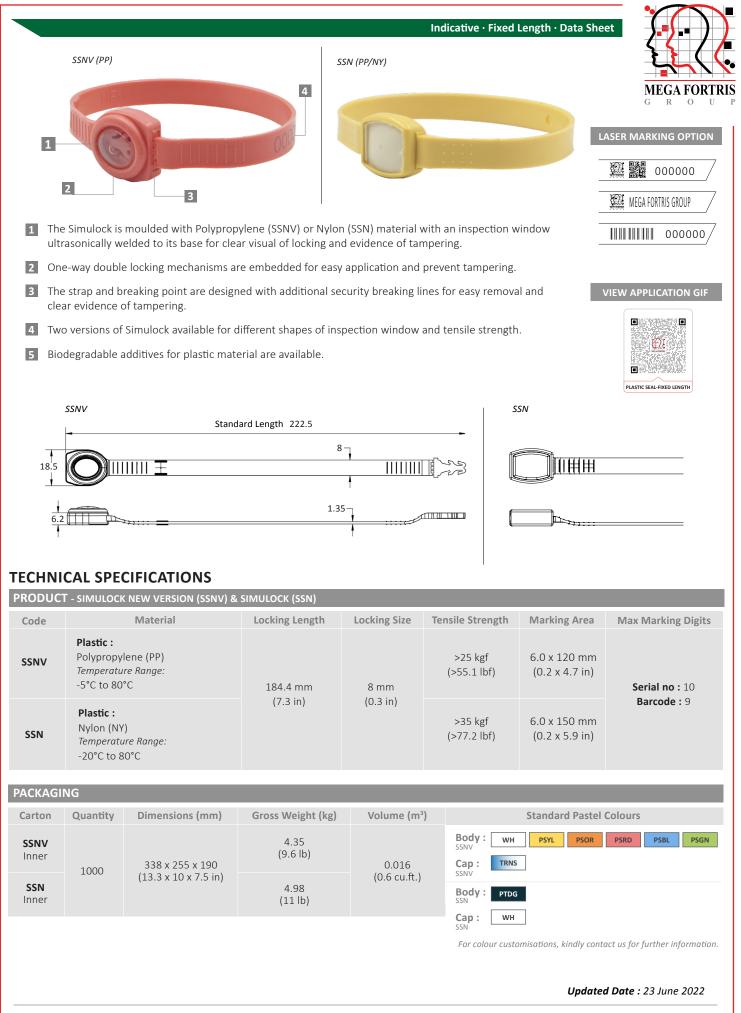

## INDICATIVE SEAL SIMULOCK NEW VERSION (SSNV) & SIMULOCK (SSN)

**Fixed Length Seal** 

## Ring-shaped structure and inspection window for quick and easy inspection and security.

Simulock is the first seal ever produced in Mega Fortris. With a long history of design and development, it now comes with an improved inspection window and neat design for quick sealing and easy inspection. Two versions of Simulock are available with two types of materials to accommodate the application and security.