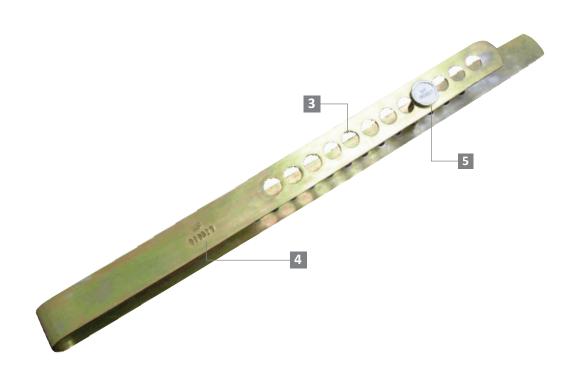

PREVENTION · PROTECTION · PEACE OF MIND

TAPA

- 1 The MF Bar is a strong, hardened bolt seal used to lock containers' central bars (2mm and 3mm) in securing the transportation of high-value goods.
- 2 This effectively works to deter tampering and illegal access into sealed containers and trucks.
- 3 There are a number of adjustable locking positions to allow for greater flexibility and precision when securing containers.
- Identical sequential numbers on the bar and bolt seal provide greater security as this prevents parts substitution or replacement.
- 5 The locking bolt seal is made of high-strength steel for added security.
- 6 The seal is designed, tested and certified ISO 17712:2013.