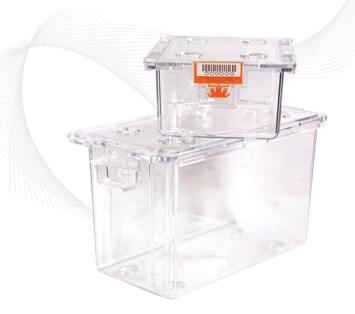

# Mega Casino Box

# Solid, Transparent and Tamper-Evident Card Vault

The Mega Casino Box is designed for a variety of applications that include the gaming, financial services, banking, retail and law enforcement sectors.

### **Features**

- 1 The Mega Casino Box is made of transparent polycarbonate which allows the contents and the seals to be visually inspected at a glance.
- The practical lid design allows for good stacking of boxes on top of one another which saves space in transit, contributing to operation efficiency.
- The sliding lid has a back-stop mechanism on the other end to prevent it from slipping off the box.